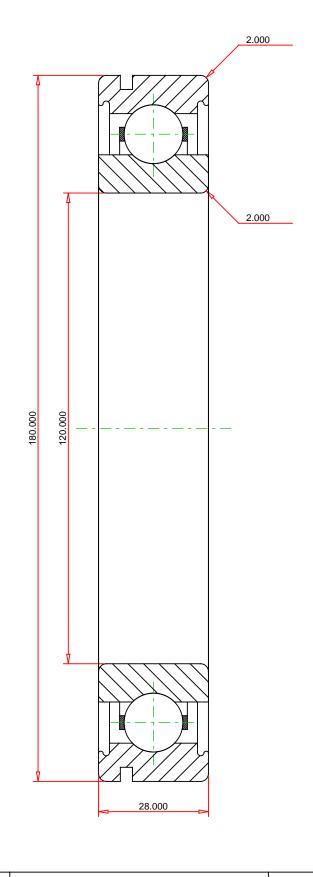

## <u>Specifications</u> | <u>Dimensions</u> | <u>Basic Load Ratings</u> | <u>Factors</u>

| Specifications – |              |               |  |  |  |
|------------------|--------------|---------------|--|--|--|
|                  | Clearance    | C0 (Normal)   |  |  |  |
|                  | Bore Size d  | 120.000 mm    |  |  |  |
|                  | Features     | O.D. Groove   |  |  |  |
|                  | Bearing Type | Standard DGBB |  |  |  |
|                  |              |               |  |  |  |
|                  | Weight       | 2.03 Kg       |  |  |  |

| Dimensions         |            | - |
|--------------------|------------|---|
| Outside Diameter D | 180.000 mm |   |
| utside Ring Width  | 28.000 mm  |   |

| Radius Rs min | 2.000 mm |
|---------------|----------|
|---------------|----------|

| Cr - Dynamic Load Rating 88.1 kN | Basic | Load Ratings             | -       |
|----------------------------------|-------|--------------------------|---------|
|                                  | (     | Cr - Dynamic Load Rating | 88.1 kN |
| COr - Static Load Rating 79.3 kN | (     | COr - Static Load Rating | 79.3 kN |